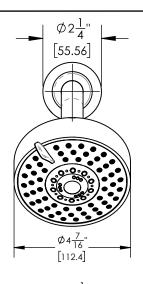

4-153



## PRODUCT FEATURES

- Style: Tradiitional
- Collection: Hex Modern
- Temperature Controlled By Pressure Balance
- Cross Handle

.

## ■ TECHNICAL DETAILS

ADA Compliance: No Access Hole Diameter: 5" Handle Turn Angle: 115° Installation Type: Wall Mounted Primary Material: Brass Valve Material: Ceramic Flow Restriction: 1.8 gpm Water Pressure Maximum: 85 PSI Water Pressure Minimum: 20 PSI Water Pressure Recommended: 60 PSI

## PRODUCT DIMENSIONS









## www. phylrich.com

1261 Logan Avenue, Costa Mesa, California 92626. Phone: 714.361.4800 Fax: 714.617.3120



ASME A112.181/ CSA B1251, ASME 112.18.2/ CSA B125.2, ANSI NSF, CEC