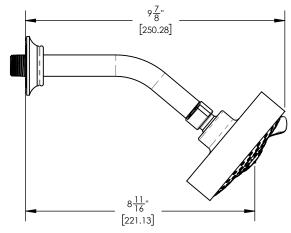

4-153



## PRODUCT FEATURES

- Style: Tradiitional
- Collection: Hex Modern
- Temperature Controlled By Pressure Balance
- Cross Handle

.

## ■ TECHNICAL DETAILS

ADA Compliance: No Access Hole Diameter: 5" Handle Turn Angle: 115° Installation Type: Wall Mounted Primary Material: Brass Valve Material: Ceramic Flow Restriction: 1.8 gpm Water Pressure Maximum: 85 PSI Water Pressure Minimum: 20 PSI Water Pressure Recommended: 60 PSI

## PRODUCT DIMENSIONS









## www. phylrich.com

1261 Logan Avenue, Costa Mesa, California 92626. Phone: 714.361.4800 Fax: 714.617.3120



ASME A112.181/ CSA B1251, ASME 112.18.2/ CSA B125.2, ANSI NSF, CEC