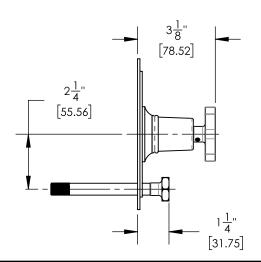

4-153



## PRODUCT FEATURES

- Style: Tradiitional
- Collection: Hex Modern
- Temperature Controlled By Pressure Balance
- Cross Handle

.

## ■ TECHNICAL DETAILS

ADA Compliance: No Access Hole Diameter: 5" Handle Turn Angle: 115° Installation Type: Wall Mounted Primary Material: Brass Valve Material: Ceramic Flow Restriction: 1.8 gpm Water Pressure Maximum: 85 PSI Water Pressure Minimum: 20 PSI Water Pressure Recommended: 60 PSI

## PRODUCT DIMENSIONS









## www. phylrich.com

1261 Logan Avenue, Costa Mesa, California 92626. Phone: 714.361.4800 Fax: 714.617.3120



ASME A112.181/ CSA B1251, ASME 112.18.2/ CSA B125.2, ANSI NSF, CEC