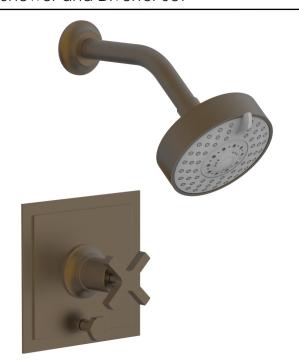

## PRODUCT FEATURES

- Style: Tradiitional
- Collection: Hex Modern
- Temperature Controlled By Pressure Balance
- Cross Handle

.

## ■ TECHNICAL DETAILS

ADA Compliance: No Access Hole Diameter: 5" Handle Turn Angle: 115° Installation Type: Wall Mounted Primary Material: Brass Valve Material: Ceramic Flow Restriction: 1.8 gpm Water Pressure Maximum: 85 PSI Water Pressure Minimum: 20 PSI Water Pressure Recommended: 60 PSI