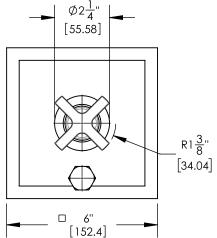

4-153



## PRODUCT FEATURES

- Style: Tradiitional
- Collection: Hex Modern
- Temperature Controlled By Pressure Balance
- Cross Handle

.

## ■ TECHNICAL DETAILS

ADA Compliance: No Access Hole Diameter: 5" Handle Turn Angle: 115° Installation Type: Wall Mounted Primary Material: Brass Valve Material: Ceramic Flow Restriction: 1.8 gpm Water Pressure Maximum: 85 PSI Water Pressure Minimum: 20 PSI Water Pressure Recommended: 60 PSI

## PRODUCT DIMENSIONS









## www. phylrich.com

1261 Logan Avenue, Costa Mesa, California 92626. Phone: 714.361.4800 Fax: 714.617.3120



ASME A112.181/ CSA B1251, ASME 112.18.2/ CSA B125.2, ANSI NSF, CEC