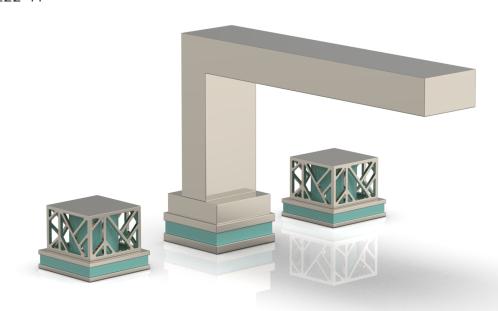

## PRODUCT FEATURES

- Style: Transitional
- Collection: Jolie
- Temperature Controlled By Handles
- Square Handles
- Square Spout

## **TECHNICAL DETAILS**

ADA Compliance: No Deck Thickness Maximum: 2" Deck Thickness Minimum: 1/8" Fitting Hole Diameter: 1 1/8" Number of Holes: Three Hole Number of Handles: Two Handle Spread Maximum: 12" Handle Spread Minimum: 8" Handle Turn Angle: Quarter Turn Spout Reach: 9" Spout Height: 6 5/8" Inlet Connection Type: Male 3/4" NPT Installation Type: Deck Mounted Primary Material: Brass Valve Material: Ceramic Flow Restriction: Full Flow Water Pressure Maximum: 85 PSI Water Pressure Minimum: 20 PSI Water Pressure Recommended: 60 PSI