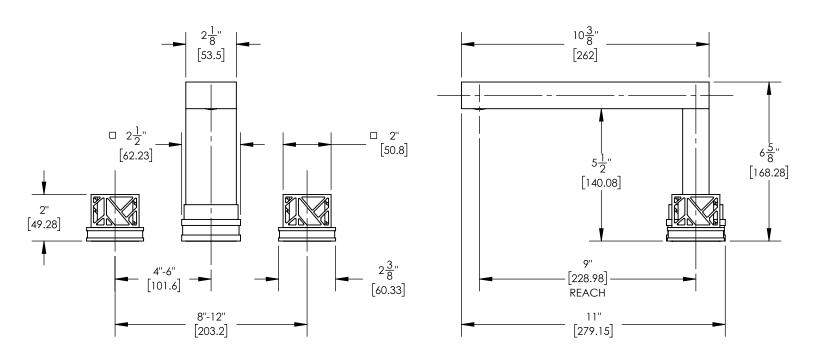

## **TECHNICAL DETAILS**

ADA Compliance: No Deck Thickness Maximum: 2" Deck Thickness Minimum: 1/8" Fitting Hole Diameter: 1 1/8" Number of Holes: Three Hole Number of Handles: Two Handle Spread Maximum: 12" Handle Spread Minimum: 8" Handle Turn Angle: Quarter Turn Spout Reach: 9" Spout Height: 6 5/8" Inlet Connection Type: Male 3/4" NPT Installation Type: Deck Mounted Primary Material: Brass Valve Material: Ceramic Flow Restriction: Full Flow Water Pressure Maximum: 85 PSI Water Pressure Minimum: 20 PSI Water Pressure Recommended: 60 PSI

## PRODUCT DIMENSIONS