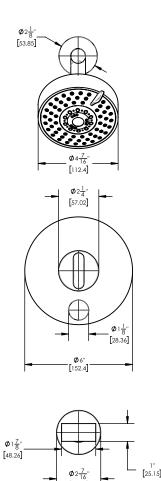

## ■ TECHNICAL DETAILS

Access Hole Diameter: 5"
Handle Turn Angle: 115°
Spout Reach: 8"
Connection Type: Female 1/2" NPT Connection
Installation Type: Wall Mounted
Primary Material: Brass
Valve Material: Ceramic
Shower Flow Restriction: 1.8 gpm
Spout Flow Restriction: Full Flow
Water Pressure Maximum: 85 PSI
Water Pressure Minimum: 20 PSI
Water Pressure Recommended: 60 PSI

## PRODUCT DIMENSIONS

[62.48]

1261 Logan Avenue, Costa Mesa, California 92626. Phone: 714.361.4800 Fax: 714.617.3120