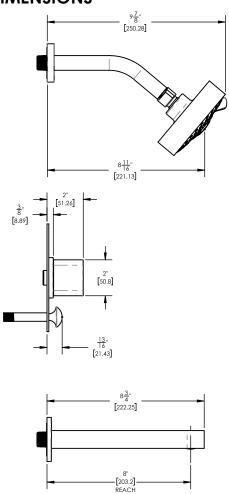

## ■ TECHNICAL DETAILS

Access Hole Diameter: 5"
Handle Turn Angle: 115°
Spout Reach: 8"
Connection Type: Female 1/2" NPT Connection
Installation Type: Wall Mounted
Primary Material: Brass
Valve Material: Ceramic
Shower Flow Restriction: 1.8 gpm
Spout Flow Restriction: Full Flow
Water Pressure Maximum: 85 PSI
Water Pressure Minimum: 20 PSI
Water Pressure Recommended: 60 PSI

## PRODUCT DIMENSIONS

[62.48]

1261 Logan Avenue, Costa Mesa, California 92626. Phone: 714.361.4800 Fax: 714.617.3120