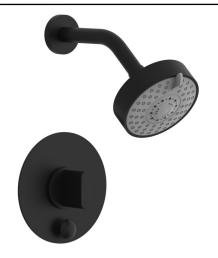

## PRODUCT FEATURES

- Style: Contemporary
- Collection: Rond
- Temperature Controlled By Pressure Balance
- Blade Handle
- .